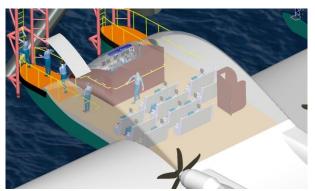

## Mooring / Transshipment

WINGSHIP could easily approach to any application because of her light weight & shallow draft. In consideration of your condition and requirement, WST would offer the best solutions.

<Mooring application in Korea; with 1st WINGSHIP>

<Solutions for offshore transshipment>