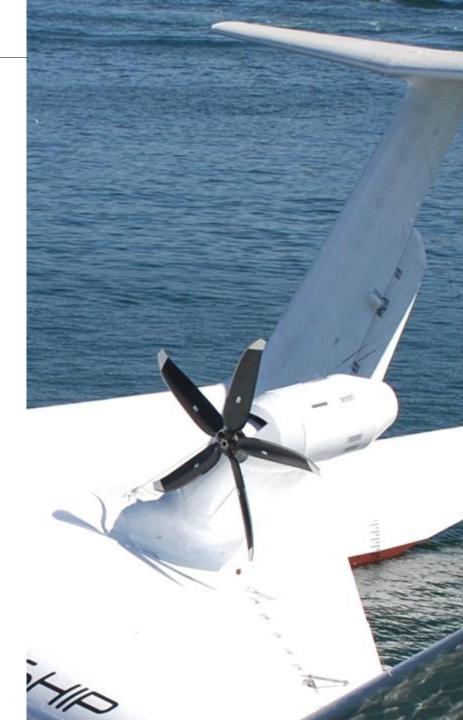

ising Speed        | 180km/hr                |
| Max. Range            | 1,000km                 |
| Propulsion System     | Turboprop               |
| Fuel Consumption rate | 460kg/hr                |
| Certificate           | Lloyd's Register (U.K.) |
| Material              | Aluminum Alloy          |
| Design Life           | 20 years                |





<sup>\*</sup> Any & All performance & specification of WINGSHIP could be modified to satisfy your requirement.

## **Operating Capability**

# Range-Payload





| Range(km) | Payload(kg) | Fuel(kg) |
|-----------|-------------|----------|
| 200       | 4650        | 550      |
| 400       | 4140        | 1060     |
| 600       | 3630        | 1570     |
| 800       | 3120        | 2080     |
| 1,000     | 2610        | 2590     |



<sup>\*</sup>There is a trade-off relationship between the range & payload.

<sup>\*</sup>If you want to achieve a longer range & better payload capacity, a larger size WINGSHIP would be an excellent solutions.





All equipment of WINGSHIP is approved / certified by the maritime or aviation authorities.

### **COMMUNICATION & NAVIGATION SYSTEM**

- · Inertial Navigation System
- · Directional Indicator
- · Air Data System
- · Satellite Navigation System (GPS)
- · Surface Object Radar
- · Electronic Chart Display & Information System (ECDIS)
- · Automatic Identification System (AIS)

#### PROPULSION SYSTEM

- · Twin Turbines
- · Propellers
- · Fuel Pumps

#### **POWER & AUXILITY DEVICES**

- · Generator
- · Thruster
- · Batteries

#### **SAFETY**

- · Life Saving Appliances
- · Fire Saf