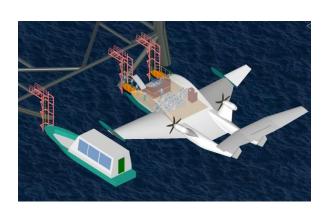

## Mooring / Transshipment

WINGSHIP could easily approach to any application because of her light weight & shallow draft. In consideration of your condition and requirement, WST would offer the best solutions.

<Mooring application in Korea; with 1st WINGSHIP>

<Solutions for offshore transshipment>