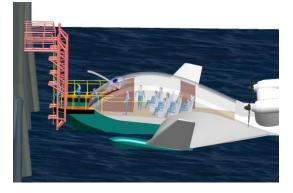

## Mooring / Transshipment

WINGSHIP could easily approach to any application because of her light weight & shallow draft. In consideration of your condition and requirement, WST would offer the best solutions.

<Mooring application in Korea; with 1st WINGSHIP>

<Solutions for offshore transshipment>