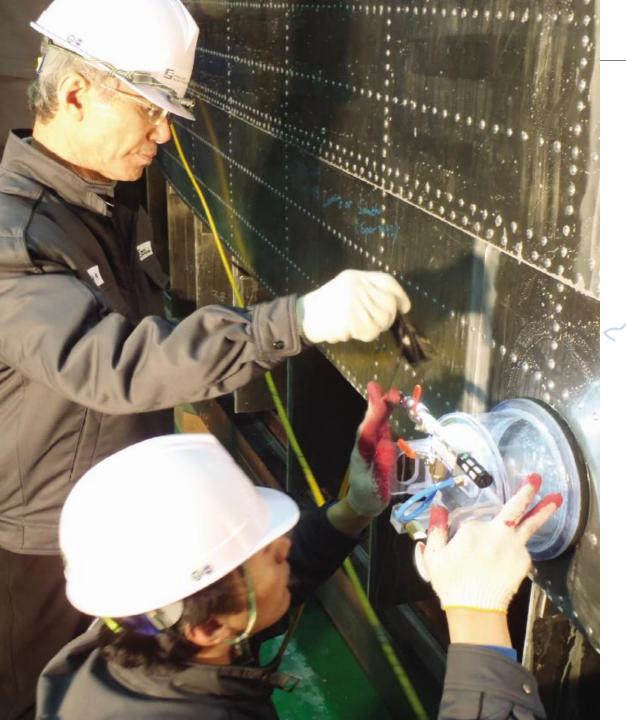

## Maintenance

Wing Ship Technology Corp. offers the maintenance service to the owners of WINGSHIP

The terms & conditions of the maintenance service would be determined by the required coverage level