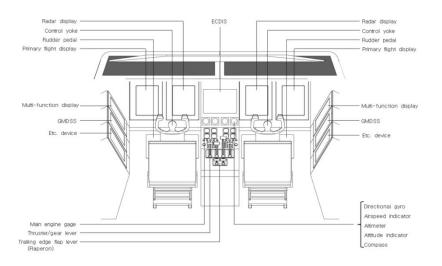

### **COMMUNICATION & NAVIGATION SYSTEM**

- · Inertial Navigation System
- · Directional Indicator
- · Air Data System
- · Satellite Navigation System (GPS)
- · Surface Object Radar
- · Electronic Chart Display & Information System (ECDIS)
- · Automatic Identification System (AIS)