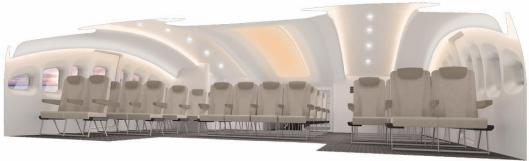

## Interior & Cabin

WINGSHIP has enough space to load the passenger, cargo or special equipment

### **Cabin Dimension**

| Length overall | 12m |
|----------------|-----|
| Width overall  | 8m  |
| Max. Height    | 2m  |