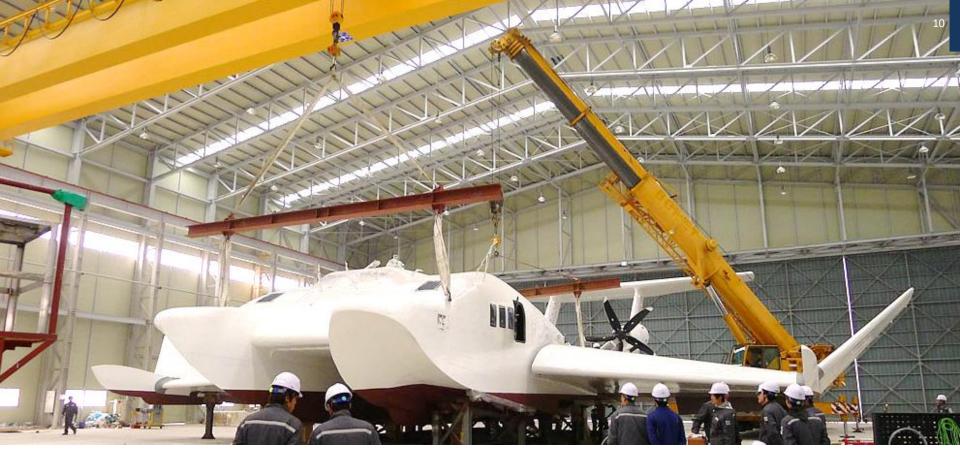

## Maintenance

Wing Ship Technology Corp. offers the maintenance service to the owners of WINGSHIP

The terms & conditions of the maintenance service would be determined by the required coverage level