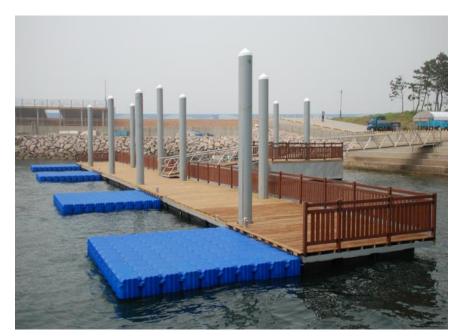

## Mooring / Transshipment

WINGSHIP could easily approach to any application because of her light weight & shallow draft. In consideration of your condition and requirement, WST would offer the best solutions.

<Mooring application in Korea; with 1st WINGSHIP>

<Solutions for offshore transshipment>