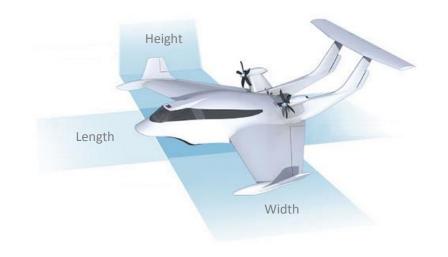

## WINGSHIP-50

| Length Overall        | 29m                     |
|-----------------------|-------------------------|
| Width Overall         | 27m                     |
| Height Overall        | 7m                      |
| Cruising Speed        | 180km/hr                |
| Max. Range            | 1,000km                 |
| Propulsion System     | Turboprop               |
| Fuel Consumption rate | 460kg/hr                |
| Certificate           | Lloyd's Register (U.K.) |
| Material              | Aluminum Alloy          |
| Design Life           | 20 years                |