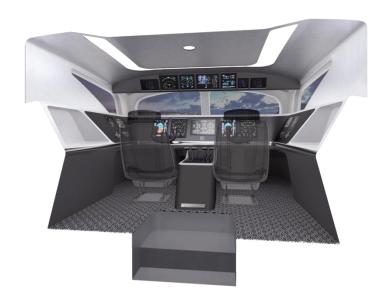

## Interior & Cabin

WINGSHIP has enough space to load the passenger, cargo or special equipment

### **Cabin Dimension**

| Length overall | 12m |
|----------------|-----|
| Width overall  | 8m  |
| Max. Height    | 2m  |