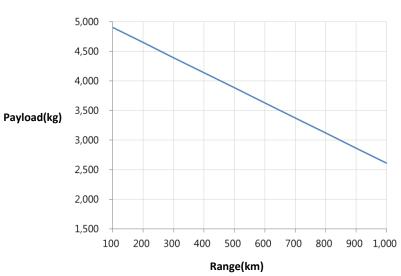

# Range-Payload

| Range(km) | Payload(kg) | Fuel(kg) |
|-----------|-------------|----------|
| 200       | 4650        | 550      |
| 400       | 4140        | 1060     |
| 600       | 3630        | 1570     |
| 800       | 3120        | 2080     |
| 1,000     | 2610        | 2590     |

<sup>\*</sup>There is a trade-off relationship between the range & payload.

<sup>\*</sup>If you want to achieve a longer range & better payload capacity, a larger size WINGSHIP would be an excellent solutions.