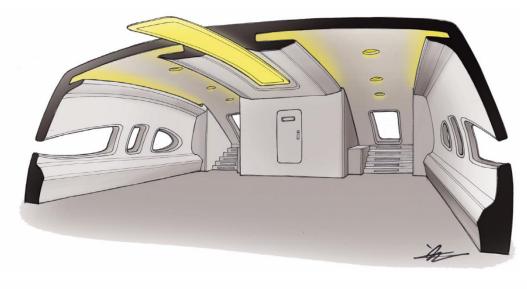

## Interior & Cabin

WINGSHIP has enough space to load the passenger, cargo or special equipment

### **Cabin Dimension**

| Length overall | 12m |
|----------------|-----|
| Width overall  | 8m  |
| Max. Height    | 2m  |