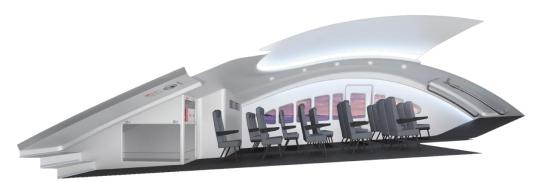

## Interior & Cabin

WINGSHIP has enough space to load the passenger, cargo or special equipment

### **Cabin Dimension**

| Length overall | 12m |
|----------------|-----|
| Width overall  | 8m  |
| Max. Height    | 2m  |