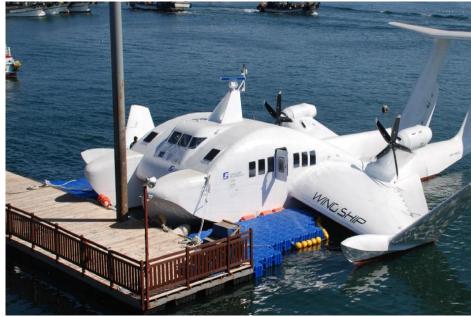

## Mooring / Transshipment

WINGSHIP could easily approach to any application because of her light weight & shallow draft. In consideration of your condition and requirement, WST would offer the best solutions.

<Mooring application in Korea; with 1st WINGSHIP>

<Solutions for offshore transshipment>